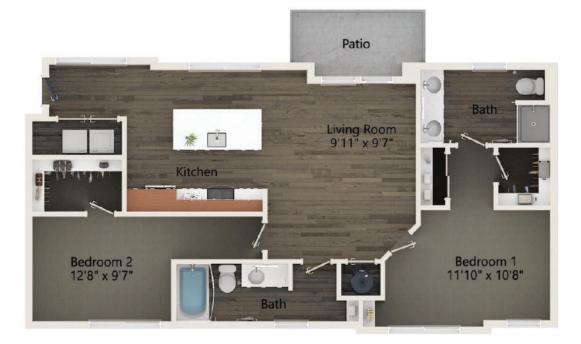

## **B2C** 2 BED / 2 BATH

## 1125 SQ. FT.

Å at The Ranch

8073 Chardonnay Grove | Colorado Springs, CO 80927