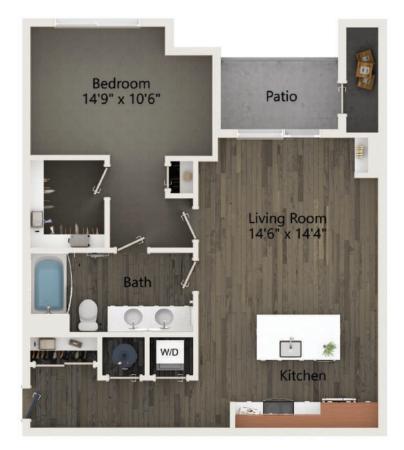

## **A1A** 1 BED / 1 BATH

## **789** SQ. FT.

R at The Ranch

## 8073 Chardonnay Grove | Colorado Springs, CO 80927